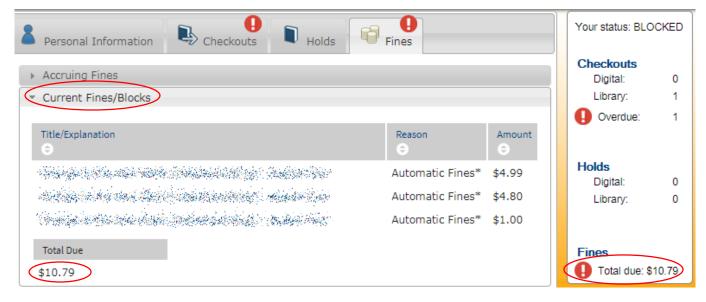

## **How to Determine your Account Balance**

Log in to your library account (you will need your 14 digit library card # and PIN).

Click My Account and then Fines.

**Current Fines** shows any Current Fines you have and the **Total Due**. In the example below, the total is \$10.79. <u>Do not pay more than this amount!</u> If you have Overdue item(s), you may want to try to **renew** them before paying fines.