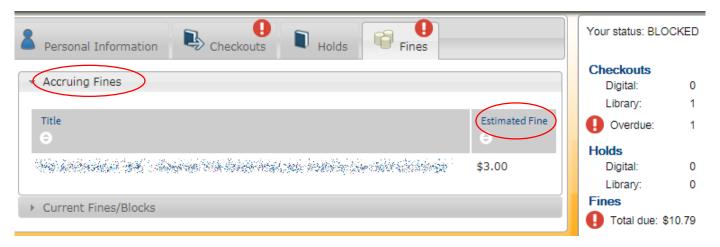

Overdue items will show up in the **Accruing Fines** tab. These are **Estimated** Fines and as such, are not yet Bills and <u>cannot</u> be paid. Renewing or returning items will convert Estimated Fines to payable Bills and stop them from accruing additional fines. You can **renew** eligible items from the **Checkouts** tab.