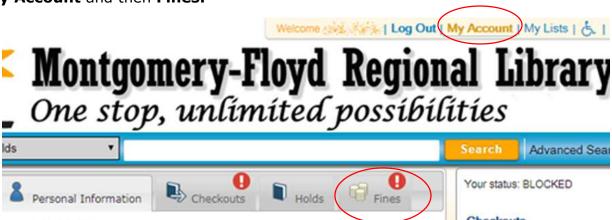

## **How to Determine your Account Balance**

Log in to your library account (you will need your 14 digit library card # and PIN).

Click My Account and then Fines.

**Current Fines** shows any Current Fines you have and the **Total Due**. In the example below, the total is \$10.79. <u>Do not pay more than this amount!</u> If you have Overdue item(s), you may want to try to **renew** them before paying fines.